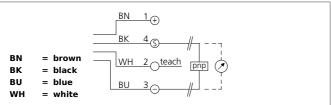

| TECHNICAL INFORMATION (typ.) | +20°C, 24V DC                        |
|------------------------------|--------------------------------------|
| Operating principle          | Ultrasonic sensor                    |
| Evaluation                   | analog                               |
| Size                         | M12 x 1 (thread)                     |
| Design                       | screw                                |
| Service voltage              | 15 30 V DC                           |
| Internal power consumption   | 30 mA                                |
| Operating distance           | 20 150 mm                            |
| Sensitivity adjustment       | Teach key                            |
| Analog output                | 0 10 V                               |
| Operating frequency          | 400.000 Hz                           |
| Ripple                       | 10 %                                 |
| Linearity analog output      | < 1 % / Sn max.                      |
| Repeatability                | 0,5 %                                |
| Ambient temperature          | -25 +70 °C                           |
| Load resistance              | < 1.000 Ω                            |
| Insulation voltage endurance | 500 V                                |
| Protection class             | IP 65                                |
| Casing material              | brass nickel plated PVDF / polyamide |
| Connection                   | Connector, M12, 4-poled              |
|                              |                                      |