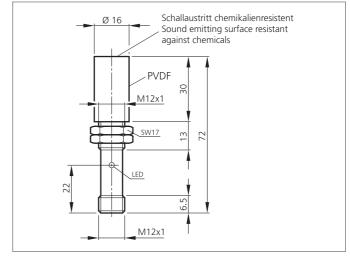

| TECHNICAL INFORMATION (typ.) | +20°C, 24V DC                        |
|------------------------------|--------------------------------------|
| Operating principle          | Ultrasonic sensor                    |
| Evaluation                   | analog                               |
| Size                         | M12 x 1 (thread)                     |
| Design                       | screw                                |
| Service voltage              | 15 30 V DC                           |
| Internal power consumption   | 30 mA                                |
| Operating distance           | 20 150 mm                            |
| Sensitivity adjustment       | Teach key                            |
| Analog output                | 0 10 V                               |
| Operating frequency          | 400.000 Hz                           |
| Ripple                       | 10 %                                 |
| Linearity analog output      | < 1 % / Sn max.                      |
| Repeatability                | 0,5 %                                |
| Ambient temperature          | -25 +70 °C                           |
| Load resistance              | < 1.000 Ω                            |
| Insulation voltage endurance | 500 V                                |
| Protection class             | IP 65                                |
| Casing material              | brass nickel plated PVDF / polyamide |
| Connection                   | Connector, M12, 4-poled              |
|                              |                                      |